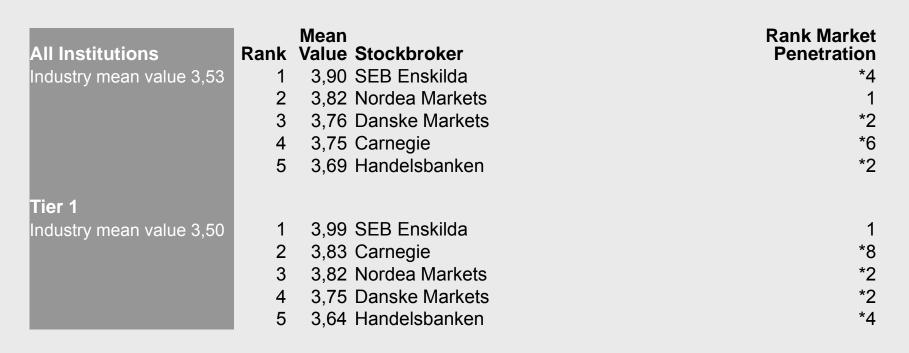

## **Overall Performance Top 5**

## Facts about the Survey & Definitions

| Institutions               |                                                                                                                                                                                                                                                                                                                                                                                                                                             | All                                                                 | Tier 1                                          |
|----------------------------|---------------------------------------------------------------------------------------------------------------------------------------------------------------------------------------------------------------------------------------------------------------------------------------------------------------------------------------------------------------------------------------------------------------------------------------------|---------------------------------------------------------------------|-------------------------------------------------|
|                            | Interviews with portfolio managers & dealers                                                                                                                                                                                                                                                                                                                                                                                                | 35                                                                  | 18                                              |
|                            | Turnover past 12 months, MEUR<br>Portion of total turnover past 12 months, %                                                                                                                                                                                                                                                                                                                                                                | ≥ 30                                                                | ≥ 275<br>90                                     |
|                            | 10 institutions keeping sector responsible portf. managers/ana                                                                                                                                                                                                                                                                                                                                                                              | lysts                                                               |                                                 |
| Response Rate              | 83 % portfolio managers, 100 % institutions with sector responsible PMs/analysts                                                                                                                                                                                                                                                                                                                                                            |                                                                     |                                                 |
| Method & Time              | Telephone interviews by TNS SIFO Prospera's interviewers, November 9 <sup>th</sup> – November 22 <sup>nd</sup> , 2011                                                                                                                                                                                                                                                                                                                       |                                                                     |                                                 |
| Overall<br>Performance     | Weighted average of 14 criteria covering a stockbroker's gene<br>competence, sales' & salestraders' performance. Scale 1-5. E<br>ted by its importance. Results from the sector ranking are<br>brokers of which less than 7-8 interviewees have an opinio<br>stockbrokers included in the Tier 1 category constitute the bas<br>All Institutions. In case the rank is tied only the broker with<br>penetration is included among the Top 5. | Each criterion<br>also included<br>on are exclud<br>se for the rank | is weigh-<br>d. Stock-<br>led. Only<br>as among |
| Rank Market<br>Penetration | The market penetration expresses the percentage of institution stockbroker as a trading partner in Finnish equities the past 12                                                                                                                                                                                                                                                                                                             |                                                                     | a certain                                       |