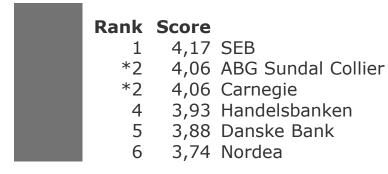

### Overall Performance M&A Advisors

- 1 4,18 SEB
- 2 4,03 ABG Sundal Collier
- 3 3,98 Carnegie
- 4 3,88 Handelsbanken
- 5 3,87 Danske Bank
- 6 3,79 Nordea