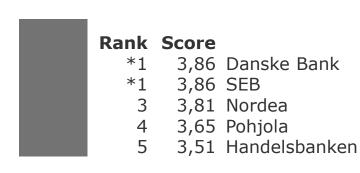

# Overall Performance Corporate Finance





### Interviews M&A Advisors

Interviews

Method

Time Period

Interviewees' Position 47 Finnish organisations 64 organisations that have executed projects in Finland

Telephone interviews

June 27<sup>th</sup> - November 18<sup>th</sup>, 2013

|                          | %  |
|--------------------------|----|
| Managing Director/CEO    | 23 |
| Vice President           | 5  |
| Board Member             | 5  |
| Partner/Senior Partner   | 17 |
| CFO/Director of Finance  | 13 |
| M&A/Business Development | 24 |
| Other                    | 13 |



## Overall Performance M&A Advisors

| Rank | Score |                              |
|------|-------|------------------------------|
| 1    | 4,19  | <b>HLP Corporate Finance</b> |
| 2    | ,     | Access Partners              |
| 3    | 3,87